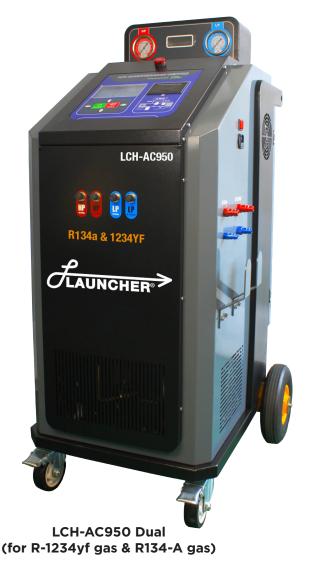

## LCH-AC950 A/C SERVICE MACHINE

## LCH-AC950 DUAL A/C SERVICE MACHINE

- Dual system for R134a and 1234YF
- Services standard and hybrid vehicles
- Maintenance-free, self-diagnosis
- Comes with 3m(10ft) long hoses
- Integrated printer to produce test results
- Pulse flushing before gas system switching to avoid contamination
- Automatic & manual used oil drain/oil injection
- Extensive oil and refrigerant database
- Dust cover included
- Fully automatic functions
- Gas usage smart monitoring

**LCH-AC950 Dual A/C Service Machine** is LAUNCHER's fully automatic dual gas AC machine. One revolutionary unit recovers, recycles and recharges efficiently both R134a and 1234YF gases.

Screen Functions