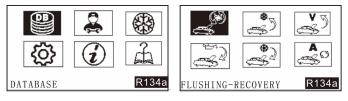

**LCH-AC950 Dual A/C Service Machine** is LAUNCHER's fully automatic dual gas AC machine. One revolutionary unit recovers, recycles and recharges efficiently both R134a and 1234YF gases.

Screen Functions